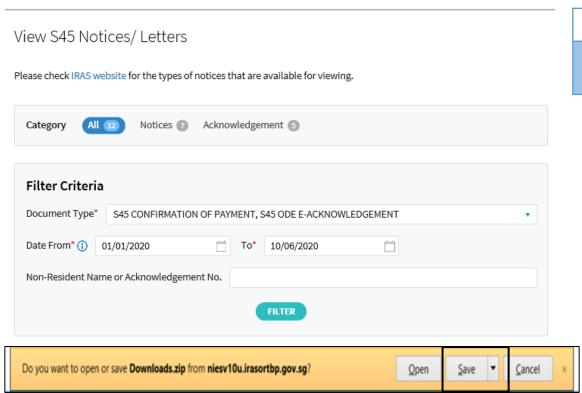

## Downloading of S45 Notices/ Letters in bulk

| Step | Action / Note                                                                                                                                                                                                                                                          |
|------|------------------------------------------------------------------------------------------------------------------------------------------------------------------------------------------------------------------------------------------------------------------------|
| 1    | Select <b>Download</b> to bulk download the documents displayed.                                                                                                                                                                                                       |
| 2    | To download the next 200 documents in bulk, select the range of records at the Displaying box, and select <b>Download</b> .                                                                                                                                            |
|      | <ul> <li>Note:         <ul> <li>To download the documents, please disable the 'Pop-up' blocker under the browser settings. Refer to the guide in Slides 7.</li> <li>The documents will be downloaded in a zipped PDF file format with file size</li> </ul> </li> </ul> |

50MB.