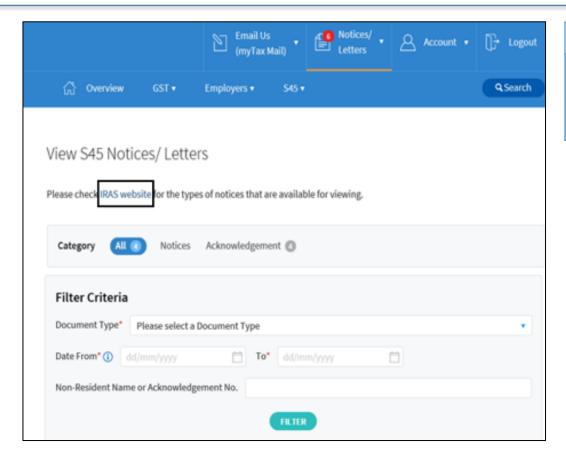

| Step | Action / Note          |
|------|------------------------|
| 1    | Select Notices/Letters |
| 2    | Select <b>S45</b>      |

| Step | Action / Note                                                                                                        |  |
|------|----------------------------------------------------------------------------------------------------------------------|--|
|      | Note: You may click on IRAS Website to find out the types of notices that are available in View S45 Notices/Letters. |  |