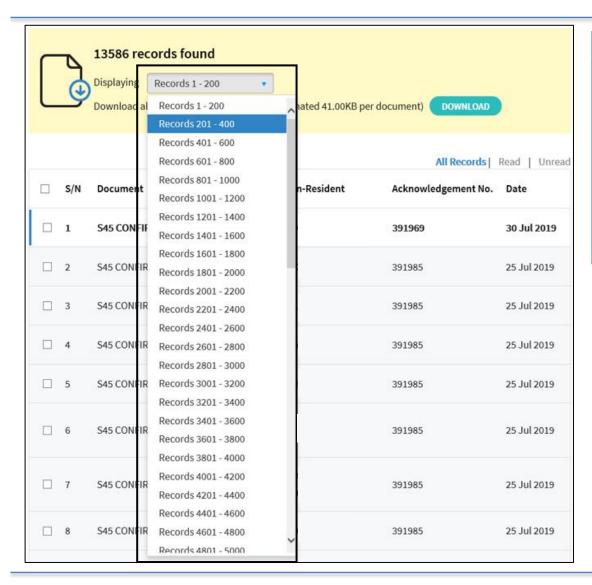

| Step | Action / Note                                                                                                                                                                                                               |  |
|------|-----------------------------------------------------------------------------------------------------------------------------------------------------------------------------------------------------------------------------|--|
| 1    | To view the next 200 records, select the icon vat the <b>Displaying</b> box to select the range of records to be displayed.                                                                                                 |  |
|      | Note: 1. The Notices/Letters are sorted by the date of the notice/letters while Acknowledgement pages are sorted by the date of submission to IRAS. 2. Unread documents will be marked with a blue line on the left border. |  |