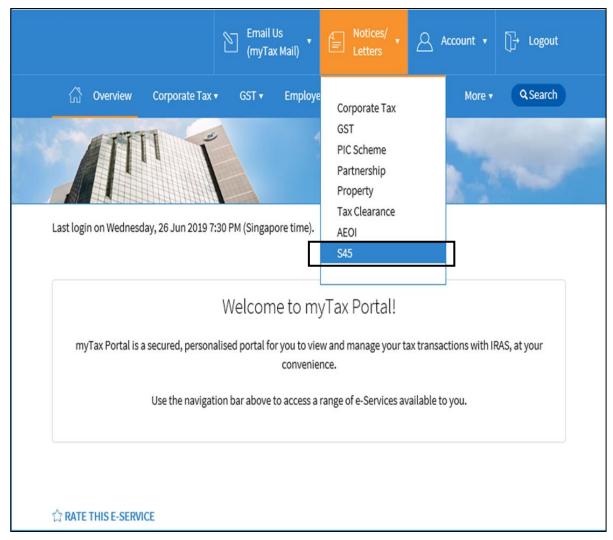

| Step | Action / Note          |
|------|------------------------|
| 1    | Select Notices/Letters |
| 2    | Select <b>S45</b>      |

| Step | Action / Note                                                                                                        |  |
|------|----------------------------------------------------------------------------------------------------------------------|--|
|      | Note: You may click on IRAS Website to find out the types of notices that are available in View S45 Notices/Letters. |  |