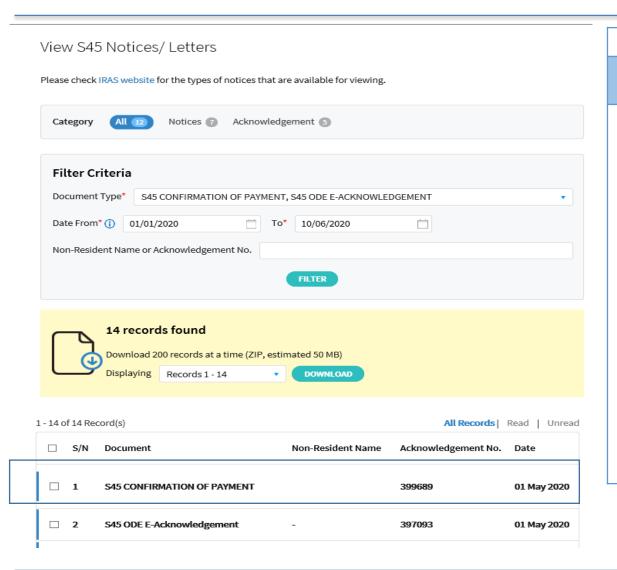

| Step | Action / Note                                                                                                                                                                                                                                                                                                                                |
|------|----------------------------------------------------------------------------------------------------------------------------------------------------------------------------------------------------------------------------------------------------------------------------------------------------------------------------------------------|
| 1    | Select Category <b>Notices</b>                                                                                                                                                                                                                                                                                                               |
| 2    | Select document type from the dropdown list                                                                                                                                                                                                                                                                                                  |
| 3    | <ul> <li>Under Filter criteria, fill in</li> <li>the date of the Notice/Letter, or search using a range of date if you do not know the date. (compulsory);</li> <li>the first few character of the non-resident's name or your filing acknowledgement number to refine your search (optional)</li> <li>Select Filter</li> </ul>              |
|      | Note:  1. The Confirmation of Payment letter will not be issued if you have made payment without e-Filing the Withholding Tax submission. If you have not e-File, please e-File by the due date.  2. The total number of records found based on your filter criteria will be reflected at the bottom with 200 records displayed at one time. |

| Step | Action / Note                                                                                                                                                                                                                                                                                                                                                   |
|------|-----------------------------------------------------------------------------------------------------------------------------------------------------------------------------------------------------------------------------------------------------------------------------------------------------------------------------------------------------------------|
| 1    | Select Category <b>Acknowledgement</b>                                                                                                                                                                                                                                                                                                                          |
| 2    | Select document type  • S45 EFILING E-ACKNOWLEDGEMENT; or  • S45 ODE E-ACKNOWLEDGEMENT; or  • ACKNOWLEDGEMENT of NOTIFICATION PREFERENCE                                                                                                                                                                                                                        |
| 3    | Under Filter criteria, fill in  - the date the S45 Withholding Tax record/document was submitted to IRAS, or search using a range of date if you do not know the date. (compulsory);  - the filing acknowledgement number to refine your search (optional)  - Select Filter                                                                                     |
|      | <ol> <li>Note:         <ol> <li>Non-Resident Name cannot be used as a search criteria for Acknowledgement page.</li> <li>The total number of records found based on your filter criteria will be reflected at the bottom with 200 records displayed at one time.</li> </ol> </li> <li>Only e-file records from 1 Jun 2020 onwards will be available.</li> </ol> |