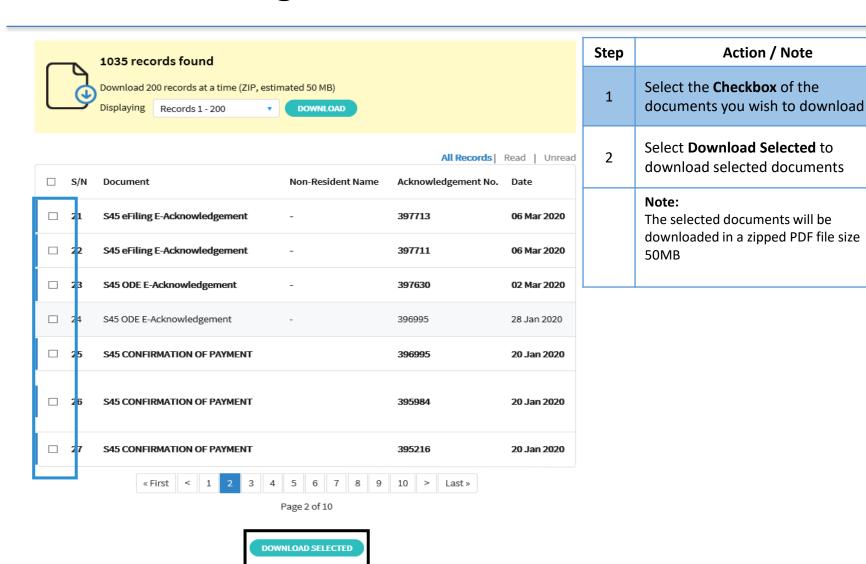

## Downloading of selected S45 Notices/ Letters

#### Downloading of selected S45 Notices/ Letters