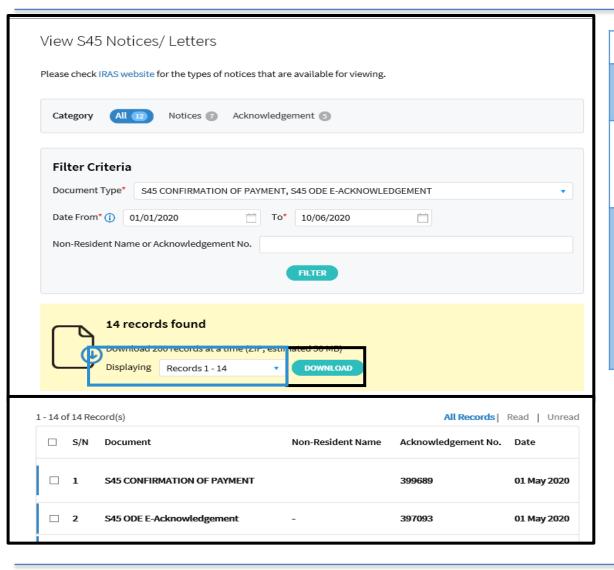

## Downloading of S45 Notices/ Letters in bulk

| Step | Action / Note                                                                                                                                                                                                                                                          |
|------|------------------------------------------------------------------------------------------------------------------------------------------------------------------------------------------------------------------------------------------------------------------------|
| 1    | Select <b>Download</b> to bulk download the documents displayed.                                                                                                                                                                                                       |
| 2    | To download the next 200 documents in bulk, select the range of records at the Displaying box, and select <b>Download</b> .                                                                                                                                            |
|      | <ul> <li>Note:         <ul> <li>To download the documents, please disable the 'Pop-up' blocker under the browser settings. Refer to the guide in Slides 7.</li> <li>The documents will be downloaded in a zipped PDF file format with file size</li> </ul> </li> </ul> |

50MB.