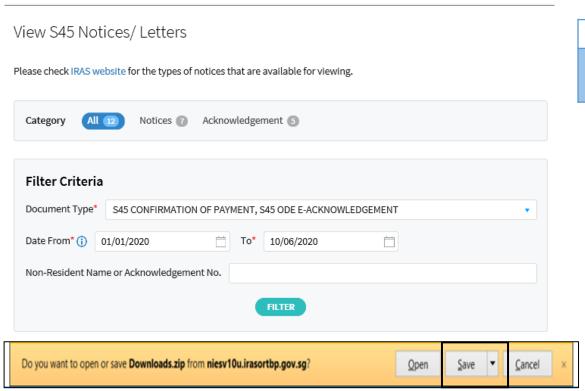

| Step | Action / Note                                                                                                                                                                                                                                                                                                                                |
|------|----------------------------------------------------------------------------------------------------------------------------------------------------------------------------------------------------------------------------------------------------------------------------------------------------------------------------------------------|
| 1    | Select Category <b>Notices</b>                                                                                                                                                                                                                                                                                                               |
| 2    | Select document type from the dropdown list                                                                                                                                                                                                                                                                                                  |
| 3    | <ul> <li>Under Filter criteria, fill in</li> <li>the date of the Notice/Letter, or search using a range of date if you do not know the date. (compulsory);</li> <li>the first few character of the non-resident's name or your filing acknowledgement number to refine your search (optional)</li> <li>Select Filter</li> </ul>              |
|      | Note:  1. The Confirmation of Payment letter will not be issued if you have made payment without e-Filing the Withholding Tax submission. If you have not e-File, please e-File by the due date.  2. The total number of records found based on your filter criteria will be reflected at the bottom with 200 records displayed at one time. |

| Step | Action / Note                                                                                                                                                                                                                                                                                                                                                   |
|------|-----------------------------------------------------------------------------------------------------------------------------------------------------------------------------------------------------------------------------------------------------------------------------------------------------------------------------------------------------------------|
| 1    | Select Category <b>Acknowledgement</b>                                                                                                                                                                                                                                                                                                                          |
| 2    | Select document type  • S45 EFILING E-ACKNOWLEDGEMENT; or  • S45 ODE E-ACKNOWLEDGEMENT; or  • ACKNOWLEDGEMENT of NOTIFICATION PREFERENCE                                                                                                                                                                                                                        |
| 3    | Under Filter criteria, fill in  - the date the S45 Withholding Tax record/document was submitted to IRAS, or search using a range of date if you do not know the date. (compulsory);  - the filing acknowledgement number to refine your search (optional)  - Select Filter                                                                                     |
|      | <ol> <li>Note:         <ol> <li>Non-Resident Name cannot be used as a search criteria for Acknowledgement page.</li> <li>The total number of records found based on your filter criteria will be reflected at the bottom with 200 records displayed at one time.</li> </ol> </li> <li>Only e-file records from 1 Jun 2020 onwards will be available.</li> </ol> |