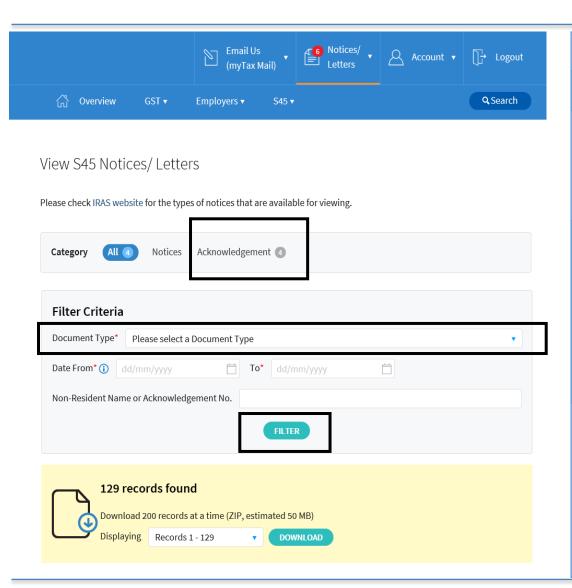

| Step | Action / Note                                                                                                                                                                                                                                                                                                                                                   |
|------|-----------------------------------------------------------------------------------------------------------------------------------------------------------------------------------------------------------------------------------------------------------------------------------------------------------------------------------------------------------------|
| 1    | Select Category <b>Acknowledgement</b>                                                                                                                                                                                                                                                                                                                          |
| 2    | Select document type  • S45 EFILING E-ACKNOWLEDGEMENT; or  • S45 ODE E-ACKNOWLEDGEMENT; or  • ACKNOWLEDGEMENT of NOTIFICATION PREFERENCE                                                                                                                                                                                                                        |
| 3    | Under Filter criteria, fill in  - the date the S45 Withholding Tax record/document was submitted to IRAS, or search using a range of date if you do not know the date. (compulsory);  - the filing acknowledgement number to refine your search (optional)  - Select Filter                                                                                     |
|      | <ol> <li>Note:         <ol> <li>Non-Resident Name cannot be used as a search criteria for Acknowledgement page.</li> <li>The total number of records found based on your filter criteria will be reflected at the bottom with 200 records displayed at one time.</li> </ol> </li> <li>Only e-file records from 1 Jun 2020 onwards will be available.</li> </ol> |