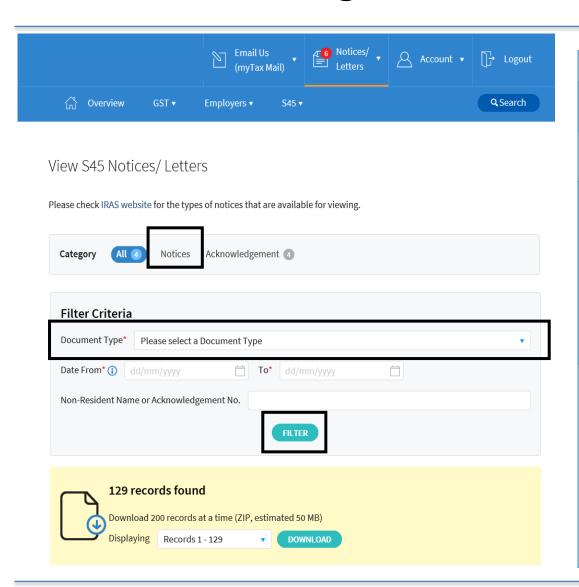

| Step | Action / Note                                                                                                                                                                                                                                                                                                                                |
|------|----------------------------------------------------------------------------------------------------------------------------------------------------------------------------------------------------------------------------------------------------------------------------------------------------------------------------------------------|
| 1    | Select Category <b>Notices</b>                                                                                                                                                                                                                                                                                                               |
| 2    | Select document type from the dropdown list                                                                                                                                                                                                                                                                                                  |
| 3    | <ul> <li>Under Filter criteria, fill in</li> <li>the date of the Notice/Letter, or search using a range of date if you do not know the date. (compulsory);</li> <li>the first few character of the non-resident's name or your filing acknowledgement number to refine your search (optional)</li> <li>Select Filter</li> </ul>              |
|      | Note:  1. The Confirmation of Payment letter will not be issued if you have made payment without e-Filing the Withholding Tax submission. If you have not e-File, please e-File by the due date.  2. The total number of records found based on your filter criteria will be reflected at the bottom with 200 records displayed at one time. |

## Downloading of S45 Notices/ Letters in bulk

| Step | Action / Note                                                                                                                                                                                                                                                          |
|------|------------------------------------------------------------------------------------------------------------------------------------------------------------------------------------------------------------------------------------------------------------------------|
| 1    | Select <b>Download</b> to bulk download the documents displayed.                                                                                                                                                                                                       |
| 2    | To download the next 200 documents in bulk, select the range of records at the Displaying box, and select <b>Download</b> .                                                                                                                                            |
|      | <ul> <li>Note:         <ul> <li>To download the documents, please disable the 'Pop-up' blocker under the browser settings. Refer to the guide in Slides 7.</li> <li>The documents will be downloaded in a zipped PDF file format with file size</li> </ul> </li> </ul> |