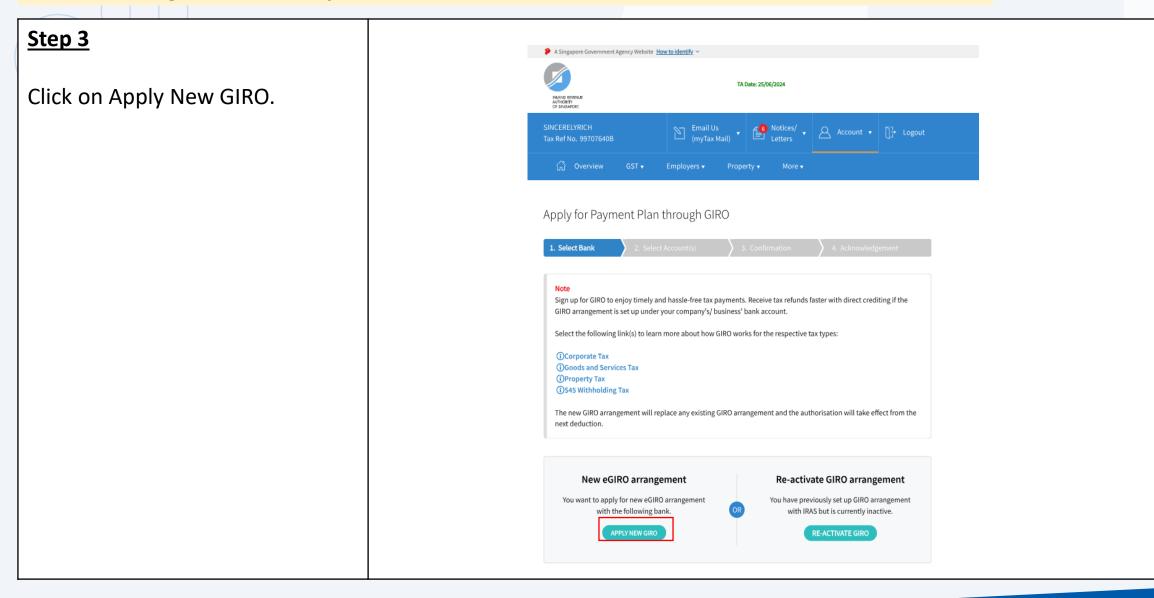

#### <u>Step 4</u>

Select the Bank that you wish to apply GIRO with from the dropdown list and click on "Select".