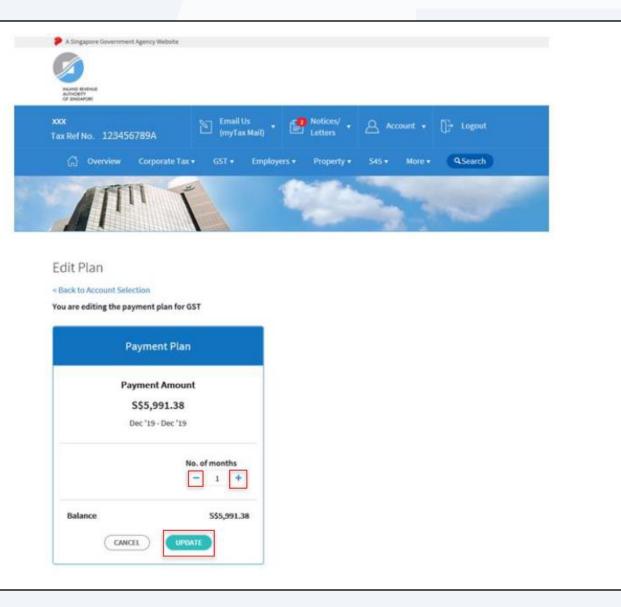

#### <u>Step 11a</u>

At the Edit Plan page, you can: • Edit the **duration of your payment plan** by clicking on '+' to increase or '-' to reduce the number of months (applicable for Monthly plan only).

Click on **Update** after editing your payment plan or **Cancel** to go back to the original payment plan.