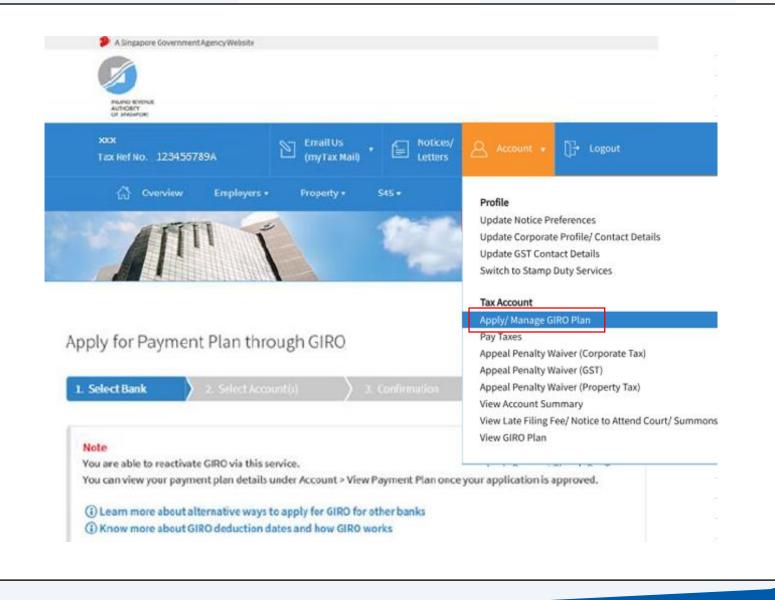

#### <u>Step 2</u>

Under Account, click on "Apply/ Manage GIRO Plan".

To apply for New GIRO arrangement, please refer to Steps 1 to 8. To Re-activate Corporate Tax/ GST GIRO arrangement, please refer to Steps 9 to 13. To Re-activate Property Tax GIRO arrangement, please refer to Steps 14 to 19. To Edit existing active Property Tax GIRO plan or bank account, please refer to Steps 20 to 23.