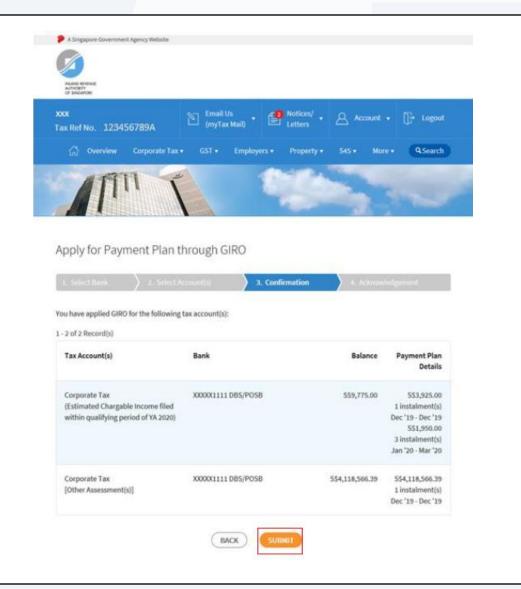

#### <u>Step 12</u>

Confirm the payment plan details and click on **Submit.** 

#### <u>Step 13</u>

Upon successful application, you will be brought to the **Acknowledgement** page that will show your application status and payment plan details.

You can view the payment plan in Account > View GIRO Plan by the next working day.