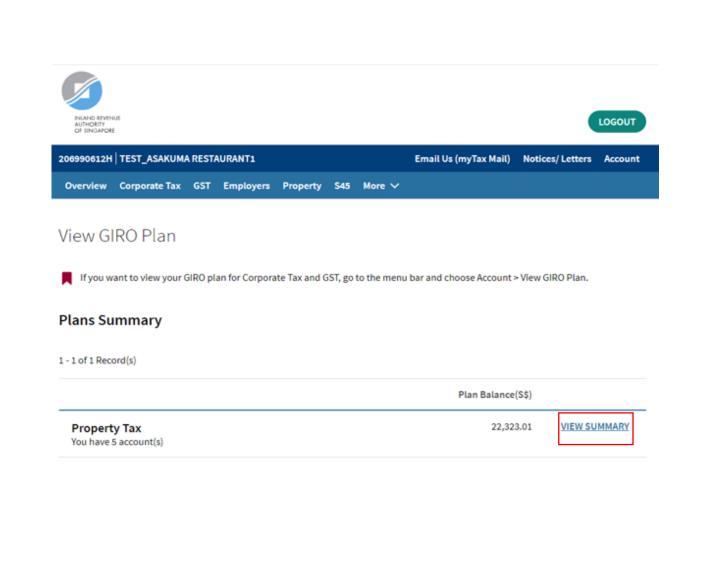

#### **Step 22a**

If you have more than 3 properties, properties are grouped together. Click on **"View Summary"**.

Otherwise skip to Step 23.