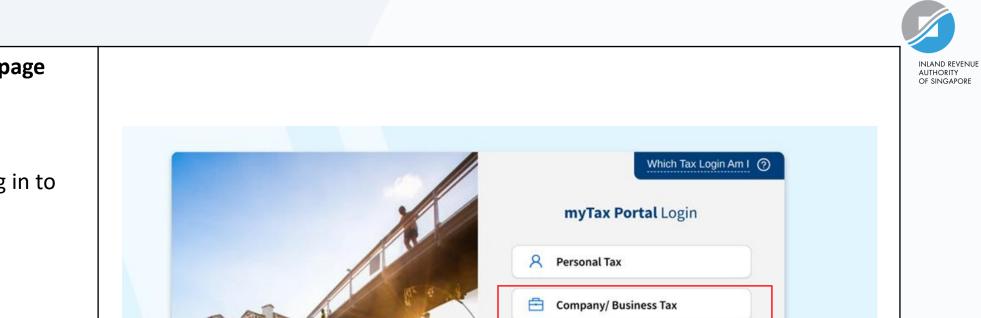

# **User Guide**

### Apply/Manage GIRO Plan (Non-Individuals)





# Apply/Manage GIRO Plan

- You may apply for a new GIRO arrangement for your Corporate Tax, Goods and Services Tax, Property Tax and Section 45 Withholding Tax through electronic GIRO (eGIRO) in myTax Portal (DBS/POSB, OCBC, UOB, Bank of China and Maybank customers); or
- Re-activate your GIRO arrangement for Corporate Tax, Goods and Services Tax and Property Tax; or
- Edit your existing active GIRO plan or bank account.
- This user guide will show you the steps on how to apply for a new eGIRO arrangement, re-activate your previous GIRO arrangement, edit your GIRO plan and change your bank account through myTax Portal.



# Image: market in the image: market in th

#### <u>Step 1</u>

# Select **Business Tax** to log in to <u>myTax Portal</u>.



#### <u>Step 2</u>

Under Account, click on "Apply/ Manage GIRO Plan".



To apply for New GIRO arrangement, please refer to Steps 1 to 8. To Re-activate Corporate Tax/ GST GIRO arrangement, please refer to Steps 9 to 13. To Re-activate Property Tax GIRO arrangement, please refer to Steps 14 to 19. To Edit existing active Property Tax GIRO plan or bank account, please refer to Steps 20 to 23.





6

#### <u>Step 4</u>

Select the Bank that you wish to apply GIRO with from the dropdown list and click on "Select".



#### Step 5

Select the tax account(s) that you wish to set up GIRO arrangement.

GIRO is IRAS' preferred payment mode and you are encouraged to set