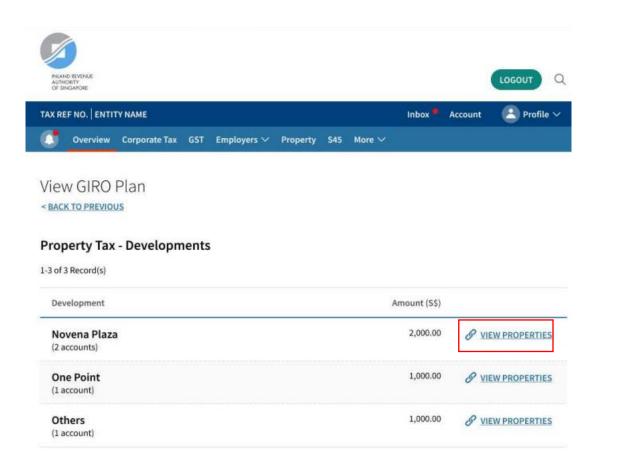

#### Step 22b

If you have properties in property developments, the properties are grouped together. Click on **"View Properties"**.