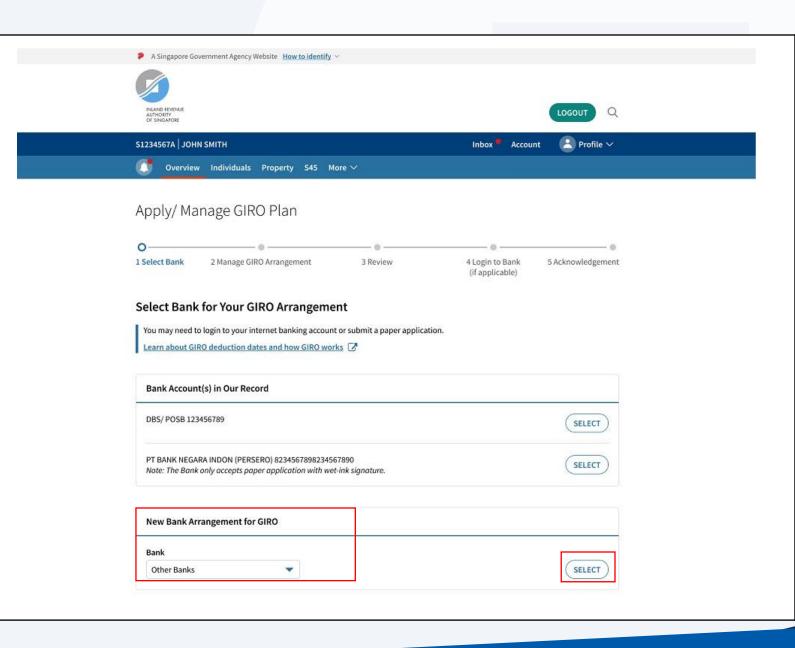

#### <u>Step 16</u>

Click on **Select** for the bank you want to review the reactivation.

|   | A Singapore Government Agency Website How to identify ~                                                                                   |                 | LOGOUT            |
|---|-------------------------------------------------------------------------------------------------------------------------------------------|-----------------|-------------------|
| 2 | 51234567A   JOHN SMITH                                                                                                                    | Inbox 🌯 Account | 😩 Profile 🗸       |
|   | $5$ Overview Individuals Property S45 More $\sim$                                                                                         |                 |                   |
| , | Apply/ Manage GIRO Plan                                                                                                                   |                 |                   |
|   | O         Image: Select Bank         2 Manage GIRO Arrangement         3 Review                                                           |                 | 5 Acknowledgement |
|   | You may need to login to your internet banking account or submit a paper application. Learn about GIRO deduction dates and how GIRO works |                 |                   |
|   | DBS/ POSB 123456789                                                                                                                       |                 | SELECT            |
|   | PT BANK NEGARA INDON (PERSERO) 8234567898234567890<br>Note: The Bank only accepts paper application with wet-ink signature.               |                 | SELECT            |
|   | New Bank Arrangement for GIRO                                                                                                             |                 |                   |
|   | Bank                                                                                                                                      |                 | SELECT            |