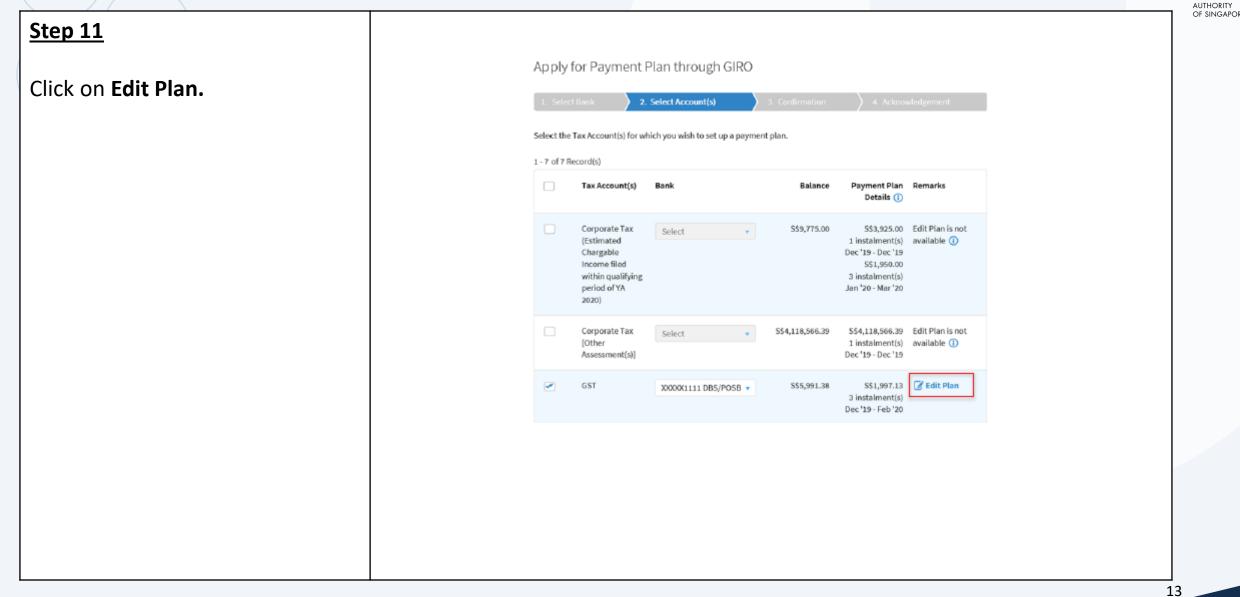

#### <u>Step 10</u>

Select the **tax account(s)** and **bank account** that you wish to reactivate the GIRO arrangement.

Click on **Proceed** to go to the **Confirmation** page.

Refer to **Step 11** if you wish to **edit** your payment plan(s).

|          |                                                                                                        | Select Account(s)    | 3. Confirmation  | 1 4. 1953 10.                                                                                            | vledgement                     |
|----------|--------------------------------------------------------------------------------------------------------|----------------------|------------------|----------------------------------------------------------------------------------------------------------|--------------------------------|
| 7 of 7 f | Record(s)                                                                                              |                      |                  |                                                                                                          |                                |
|          | Tax Account(s)                                                                                         | Bank                 | Balance          | Payment Plan<br>Details (1)                                                                              | Remarks                        |
| 3        | Corporate Tax<br>(Estimated<br>Chargable<br>Income filed<br>within qualifying<br>period of YA<br>2020) | XXXXX1111 DBS/POSB + | \$\$9,775.00     | 553,925.00<br>1 instalment(s)<br>Dec '19 - Dec '19<br>S51,950.09<br>3 instalment(s)<br>Jan '20 - Mar '20 | Edit Plan is no<br>available 🕧 |
|          | Corporate Tax<br>[Other<br>Assessment(s)]                                                              | XXXXX1111 DBS/POSB + | \$\$4,118,566.39 | S\$4,118,566.39<br>1 instalment(s)<br>Dec '19 - Dec '19                                                  | Edit Plan is no<br>available 🕕 |
|          | GST                                                                                                    |                      |                  |                                                                                                          | Under Payme<br>Plan (i)        |

| CANCEL | PROCEED |
|--------|---------|
|        |         |