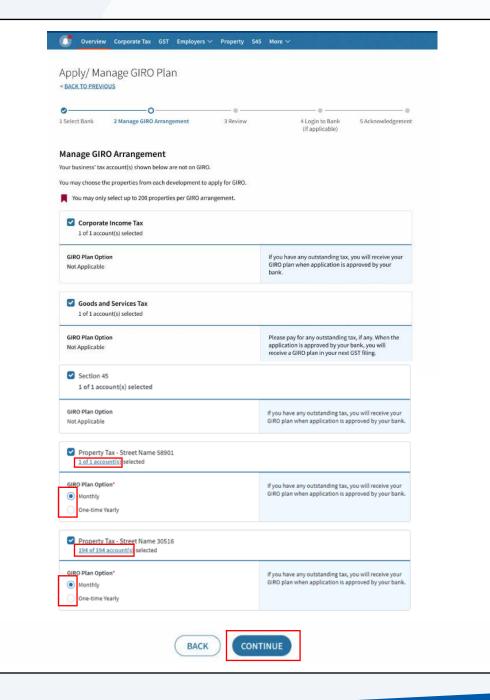

#### Step 5

Select the tax account(s) that you wish to set up GIRO arrangement.

GIRO is IRAS' preferred payment mode and you are encouraged to set up GIRO for all the listed tax account(s).

For Property Tax, you may select GIRO Plan Option between '**Monthly**' and '**One-time Yearly**'.

Click on **Continue** to go to the Review page or **Back** to go back to the previous page.

Note: Property Tax within a property development is grouped together. Click on account(s) to see the properties within the development. Otherwise, Property Tax is listed individually.