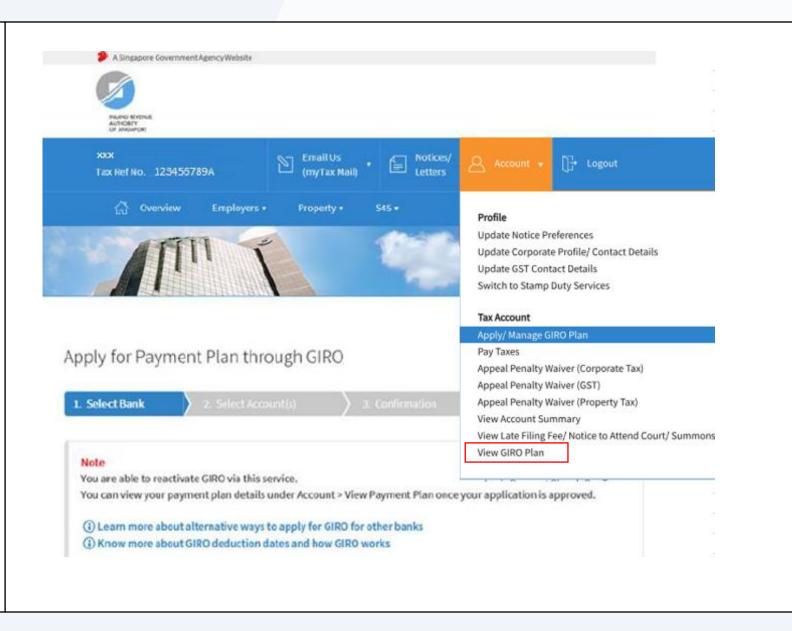

#### <u>Step 2</u>

Under Account, click on "Apply/ Manage GIRO Plan".

To apply for New GIRO arrangement, please refer to Steps 1 to 8. To Re-activate Corporate Tax/ GST GIRO arrangement, please refer to Steps 9 to 13. To Re-activate Property Tax GIRO arrangement, please refer to Steps 14 to 19. To Edit existing active Property Tax GIRO plan or bank account, please refer to Steps 20 to 23.