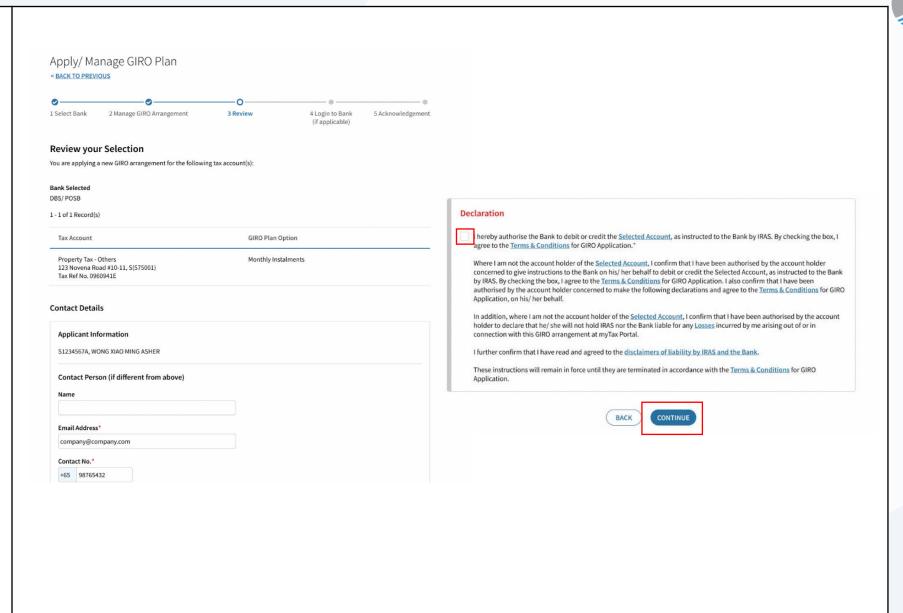

#### <u>Step 6</u>

Review your GIRO arrangement selection and contact details.

Please read the Declaration details. Should you agree with the Declaration details and wish to continue with the eGIRO application, please Check the **Declaration** box and click "**Continue**".

|      | cant Information                                                                                                                                                                                                                                                                                                                                                                                                                                                                                                                                                                                                                                                                                                                                                                                            |
|------|-------------------------------------------------------------------------------------------------------------------------------------------------------------------------------------------------------------------------------------------------------------------------------------------------------------------------------------------------------------------------------------------------------------------------------------------------------------------------------------------------------------------------------------------------------------------------------------------------------------------------------------------------------------------------------------------------------------------------------------------------------------------------------------------------------------|
| 234  | 567A, WONG XIAO MING ASHER                                                                                                                                                                                                                                                                                                                                                                                                                                                                                                                                                                                                                                                                                                                                                                                  |
| ont  | act Person (if different from above)                                                                                                                                                                                                                                                                                                                                                                                                                                                                                                                                                                                                                                                                                                                                                                        |
| me   |                                                                                                                                                                                                                                                                                                                                                                                                                                                                                                                                                                                                                                                                                                                                                                                                             |
|      |                                                                                                                                                                                                                                                                                                                                                                                                                                                                                                                                                                                                                                                                                                                                                                                                             |
| nail | Address*                                                                                                                                                                                                                                                                                                                                                                                                                                                                                                                                                                                                                                                                                                                                                                                                    |
| omp  | any@company.com                                                                                                                                                                                                                                                                                                                                                                                                                                                                                                                                                                                                                                                                                                                                                                                             |
| onta | ct No.*                                                                                                                                                                                                                                                                                                                                                                                                                                                                                                                                                                                                                                                                                                                                                                                                     |
| 65   | 98765432                                                                                                                                                                                                                                                                                                                                                                                                                                                                                                                                                                                                                                                                                                                                                                                                    |
|      | hereby authorise the Bank to debit or credit the <u>Selected Account</u> , as instructed to the Bank by IRAS. By checking the box, I<br>gree to the <u>Terms &amp; Conditions</u> for GIRO Application. <sup>*</sup><br>Where I am not the account holder of the <u>Selected Account</u> , I confirm that I have been authorised by the account holder<br>concerned to give instructions to the Bank on his/ her behalf to debit or credit the Selected Account, as instructed to the Bank<br>by IRAS. By checking the box, I agree to the <u>Terms &amp; Conditions</u> for GIRO Application. I also confirm that I have been<br>authorised by the account holder concerned to make the following declarations and agree to the <u>Terms &amp; Conditions</u> for GIRO<br>Application, on his/ her behalf. |