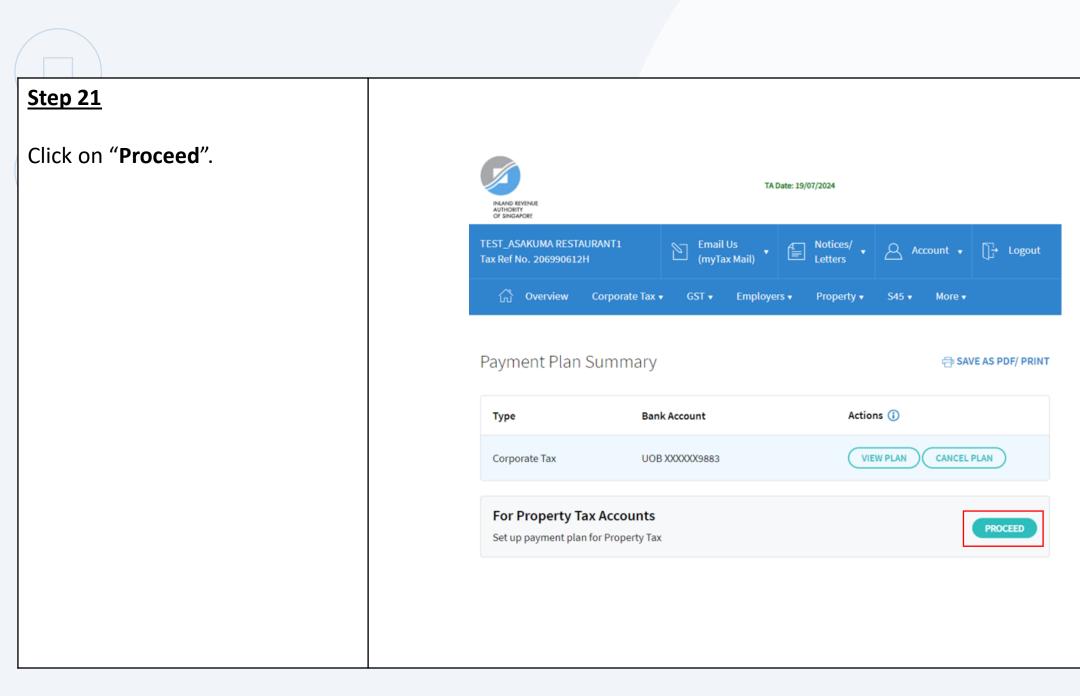

#### <u>Step 20</u>

Under 'Account', Click on "View GIRO Plan".

INLAND REVENUE AUTHORITY OF SINGAPORE