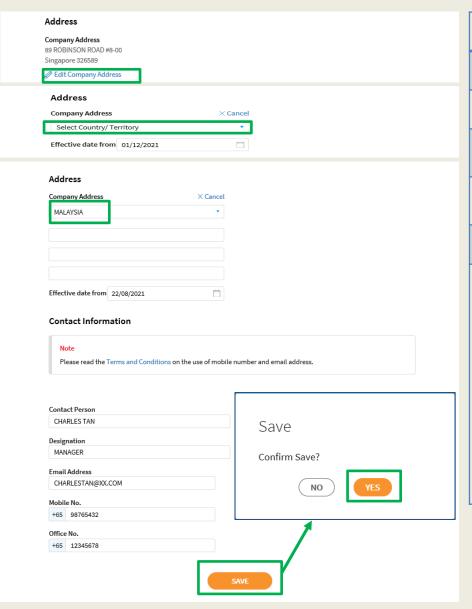

| Step | Action/ Note                                                                                                                                                                                                                                                                                                                                                                                                                                                            |
|------|-------------------------------------------------------------------------------------------------------------------------------------------------------------------------------------------------------------------------------------------------------------------------------------------------------------------------------------------------------------------------------------------------------------------------------------------------------------------------|
|      | Update Foreign Address                                                                                                                                                                                                                                                                                                                                                                                                                                                  |
| 1    | Click on Edit Company Address.                                                                                                                                                                                                                                                                                                                                                                                                                                          |
| 2    | Select Country/ Territory, enter address and effective date of the new address.                                                                                                                                                                                                                                                                                                                                                                                         |
| 3    | Click on <b>Save</b> . A pop-up message will prompt you to confirm the entry.                                                                                                                                                                                                                                                                                                                                                                                           |
| 4    | Click on <b>Yes</b> to save.                                                                                                                                                                                                                                                                                                                                                                                                                                            |
|      | <ol> <li>Notes:         <ol> <li>Only persons authorised as 'Approver' can update the address for a company not registered with the Accounting &amp; Corporate Regulatory Authority (ACRA). Changes made to the address will generally be processed and updated within 3 working days.</li> </ol> </li> <li>For companies registered with ACRA, any changes in address should be updated with ACRA and the updates will be transmitted to IRAS periodically.</li> </ol> |