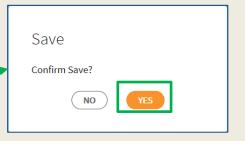

Refer to page 8 for steps to update contact information.

You can inform us via myTax Mail if any of the information displayed is incorrect.

| Step | Action/ Note                                                                                                                                                                                                                                                                                                                                           |
|------|--------------------------------------------------------------------------------------------------------------------------------------------------------------------------------------------------------------------------------------------------------------------------------------------------------------------------------------------------------|
|      | Update Financial Year End                                                                                                                                                                                                                                                                                                                              |
| 1    | Enter Financial Year End.                                                                                                                                                                                                                                                                                                                              |
| 2    | Click on <b>Save</b> . A pop-up message will prompt you to confirm the entry.                                                                                                                                                                                                                                                                          |
| 3    | Click on <b>Yes</b> to save.                                                                                                                                                                                                                                                                                                                           |
|      | Note: Only persons authorised as 'Approver' can update the financial year end for a company not registered with the Accounting & Corporate Regulatory Authority (ACRA).  For company that is registered with ACRA, any changes in financial year end should be updated with ACRA at BizFile+ and the updates will be transmitted to IRAS periodically. |

| Step | Action/ Note                                                                                                                                                                                                                                                     |
|------|------------------------------------------------------------------------------------------------------------------------------------------------------------------------------------------------------------------------------------------------------------------|
|      | Update Functional Currency                                                                                                                                                                                                                                       |
| 1    | If the company's financial statements are prepared in a non-S\$ functional currency, select the functional currency used to present its financial statements.  If the functional currency used is not in the selection list, choose "Currencies other than S\$". |
| 2    | Click on <b>Save</b> . A pop-up message will prompt you to confirm the entry.                                                                                                                                                                                    |
| 3    | Click on <b>Yes</b> to save.                                                                                                                                                                                                                                     |
|      | Note: Only persons authorised as 'Approver' can make changes to Functional Currency.                                                                                                                                                                             |