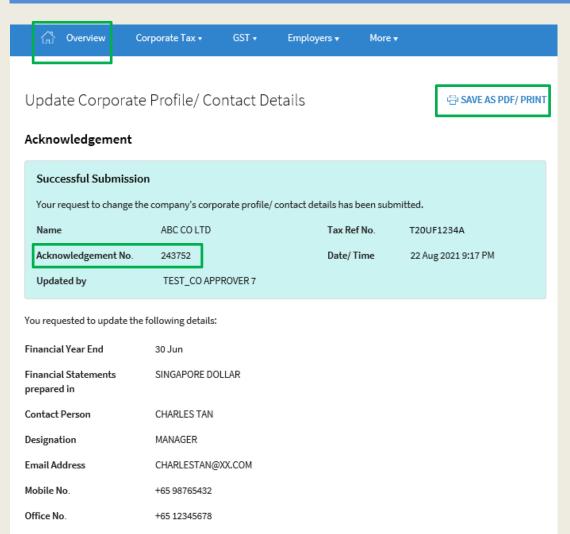

| Step | Action/ Note                                                                       |
|------|------------------------------------------------------------------------------------|
|      | An acknowledgement will be displayed upon successful submission.                   |
| 1    | Click on <b>Save As Pdf/ Print</b> to print or save a copy of the Acknowledgement. |
| 2    | Select <b>Overview</b> from the menu to return to home page.                       |