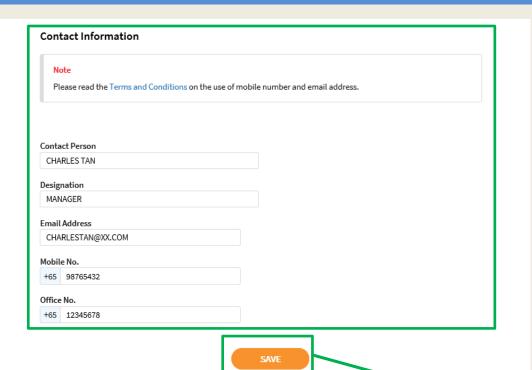

| Step | Action/ Note                                                                     |
|------|----------------------------------------------------------------------------------|
|      | Update Contact Information                                                       |
| 1    | Enter contact details.                                                           |
| 2    | Click on <b>Save</b> . A pop-up message will prompt you to confirm the entry.    |
| 3    | Click on <b>Yes</b> to save.                                                     |
|      | Note: Only persons authorised as 'Approver' can make changes to contact details. |