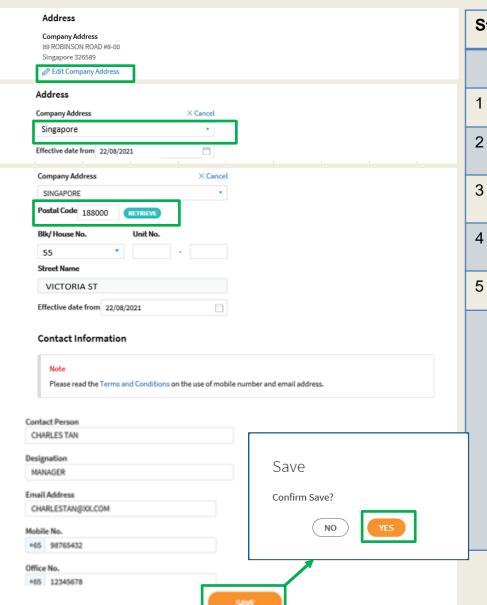

| Step | Action/ Note                                                                                                                                                                                                                                                                                                                                                                                                                                                            |
|------|-------------------------------------------------------------------------------------------------------------------------------------------------------------------------------------------------------------------------------------------------------------------------------------------------------------------------------------------------------------------------------------------------------------------------------------------------------------------------|
|      | Update Local Address                                                                                                                                                                                                                                                                                                                                                                                                                                                    |
| 1    | Click on Edit Company Address.                                                                                                                                                                                                                                                                                                                                                                                                                                          |
| 2    | Select Singapore, enter Postal Code and click on <b>Retrieve</b> .                                                                                                                                                                                                                                                                                                                                                                                                      |
| 3    | Select Blk/ House No., enter Unit No., if any, and effective date of the new address.                                                                                                                                                                                                                                                                                                                                                                                   |
| 4    | Click on <b>Save</b> . A pop-up message will prompt you to confirm the entry.                                                                                                                                                                                                                                                                                                                                                                                           |
| 5    | Click on <b>Yes</b> to save.                                                                                                                                                                                                                                                                                                                                                                                                                                            |
|      | <ol> <li>Notes:         <ol> <li>Only persons authorised as 'Approver' can update the address for a company not registered with the Accounting &amp; Corporate Regulatory Authority (ACRA). Changes made to the address will generally be processed and updated within 3 working days.</li> </ol> </li> <li>For companies registered with ACRA, any changes in address should be updated with ACRA and the updates will be transmitted to IRAS periodically.</li> </ol> |