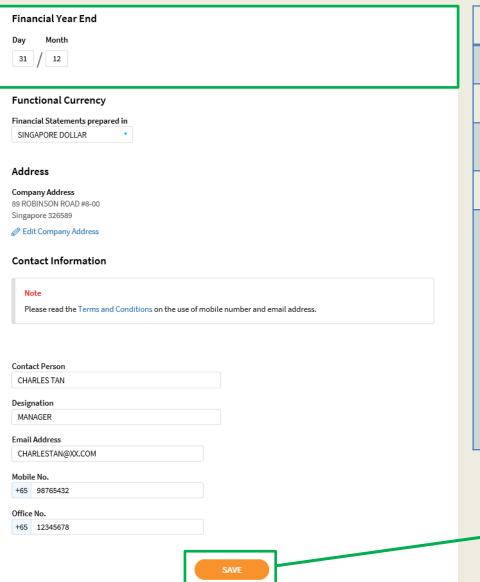

#### Corporate Profile

#### Financial Year End

#### **Functional Currency**

Financial Statements prepared in
SINGAPORE DOLLAR

#### Note

You can view your company's particulars/ contact details on this page.

Refer to page 4 for steps to update financial year end.

Refer to page 5 for steps to update functional currency.

Refer to pages 6 and 7 for steps to view/ edit company address.

Refer to page 8 for steps to update contact information.

You can inform us via myTax Mail if any of the information displayed is incorrect.

| Step | Action/ Note                                                                                                                                                                                                                                                                                                                                           |
|------|--------------------------------------------------------------------------------------------------------------------------------------------------------------------------------------------------------------------------------------------------------------------------------------------------------------------------------------------------------|
|      | Update Financial Year End                                                                                                                                                                                                                                                                                                                              |
| 1    | Enter Financial Year End.                                                                                                                                                                                                                                                                                                                              |
| 2    | Click on <b>Save</b> . A pop-up message will prompt you to confirm the entry.                                                                                                                                                                                                                                                                          |
| 3    | Click on <b>Yes</b> to save.                                                                                                                                                                                                                                                                                                                           |
|      | Note: Only persons authorised as 'Approver' can update the financial year end for a company not registered with the Accounting & Corporate Regulatory Authority (ACRA).  For company that is registered with ACRA, any changes in financial year end should be updated with ACRA at BizFile+ and the updates will be transmitted to IRAS periodically. |

| Step | Action/ Note                                                                     |
|------|----------------------------------------------------------------------------------|
|      | Update Contact Information                                                       |
| 1    | Enter contact details.                                                           |
| 2    | Click on <b>Save</b> . A pop-up message will prompt you to confirm the entry.    |
| 3    | Click on <b>Yes</b> to save.                                                     |
|      | Note: Only persons authorised as 'Approver' can make changes to contact details. |