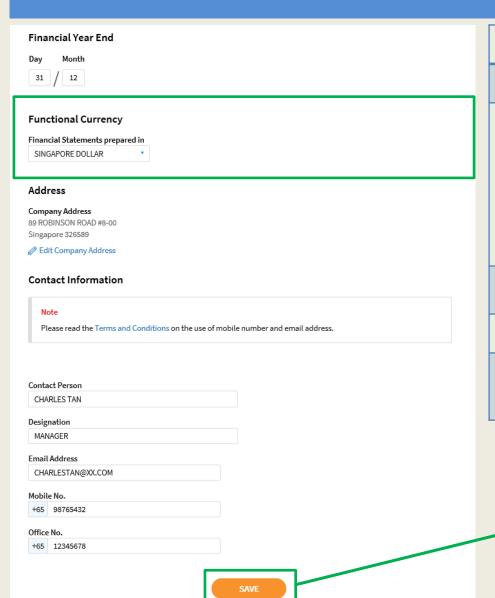

#### **Functional Currency**

Financial Statements prepared in
SINGAPORE DOLLAR

| Step | Action/ Note                                                                                                                                                                                                                                                     |
|------|------------------------------------------------------------------------------------------------------------------------------------------------------------------------------------------------------------------------------------------------------------------|
|      | Update Functional Currency                                                                                                                                                                                                                                       |
| 1    | If the company's financial statements are prepared in a non-S\$ functional currency, select the functional currency used to present its financial statements.  If the functional currency used is not in the selection list, choose "Currencies other than S\$". |
| 2    | Click on <b>Save</b> . A pop-up message will prompt you to confirm the entry.                                                                                                                                                                                    |
| 3    | Click on <b>Yes</b> to save.                                                                                                                                                                                                                                     |
|      | Note: Only persons authorised as 'Approver' can make changes to Functional Currency.                                                                                                                                                                             |