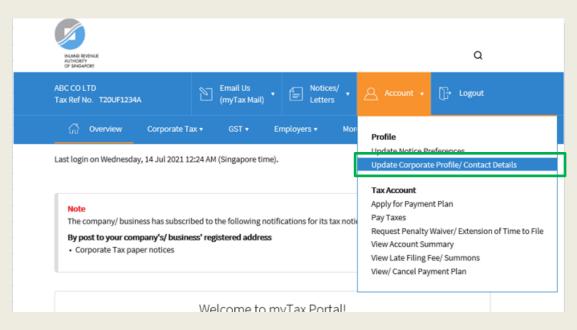

# **User Guide for Company**

Update Corporate Profile/ Contact Details

| Step | Action/ Note                                                                                                               |
|------|----------------------------------------------------------------------------------------------------------------------------|
|      | Main Menu                                                                                                                  |
| 1    | Upon login to myTax Portal, select the digital service from the menu: Account > Update Corporate Profile/ Contact Details. |
|      | Note: For steps on logging in to myTax Portal, you may refer to our Guide on How to Log In to myTax Portal.                |

Update Corporate Profile/ Contact Details